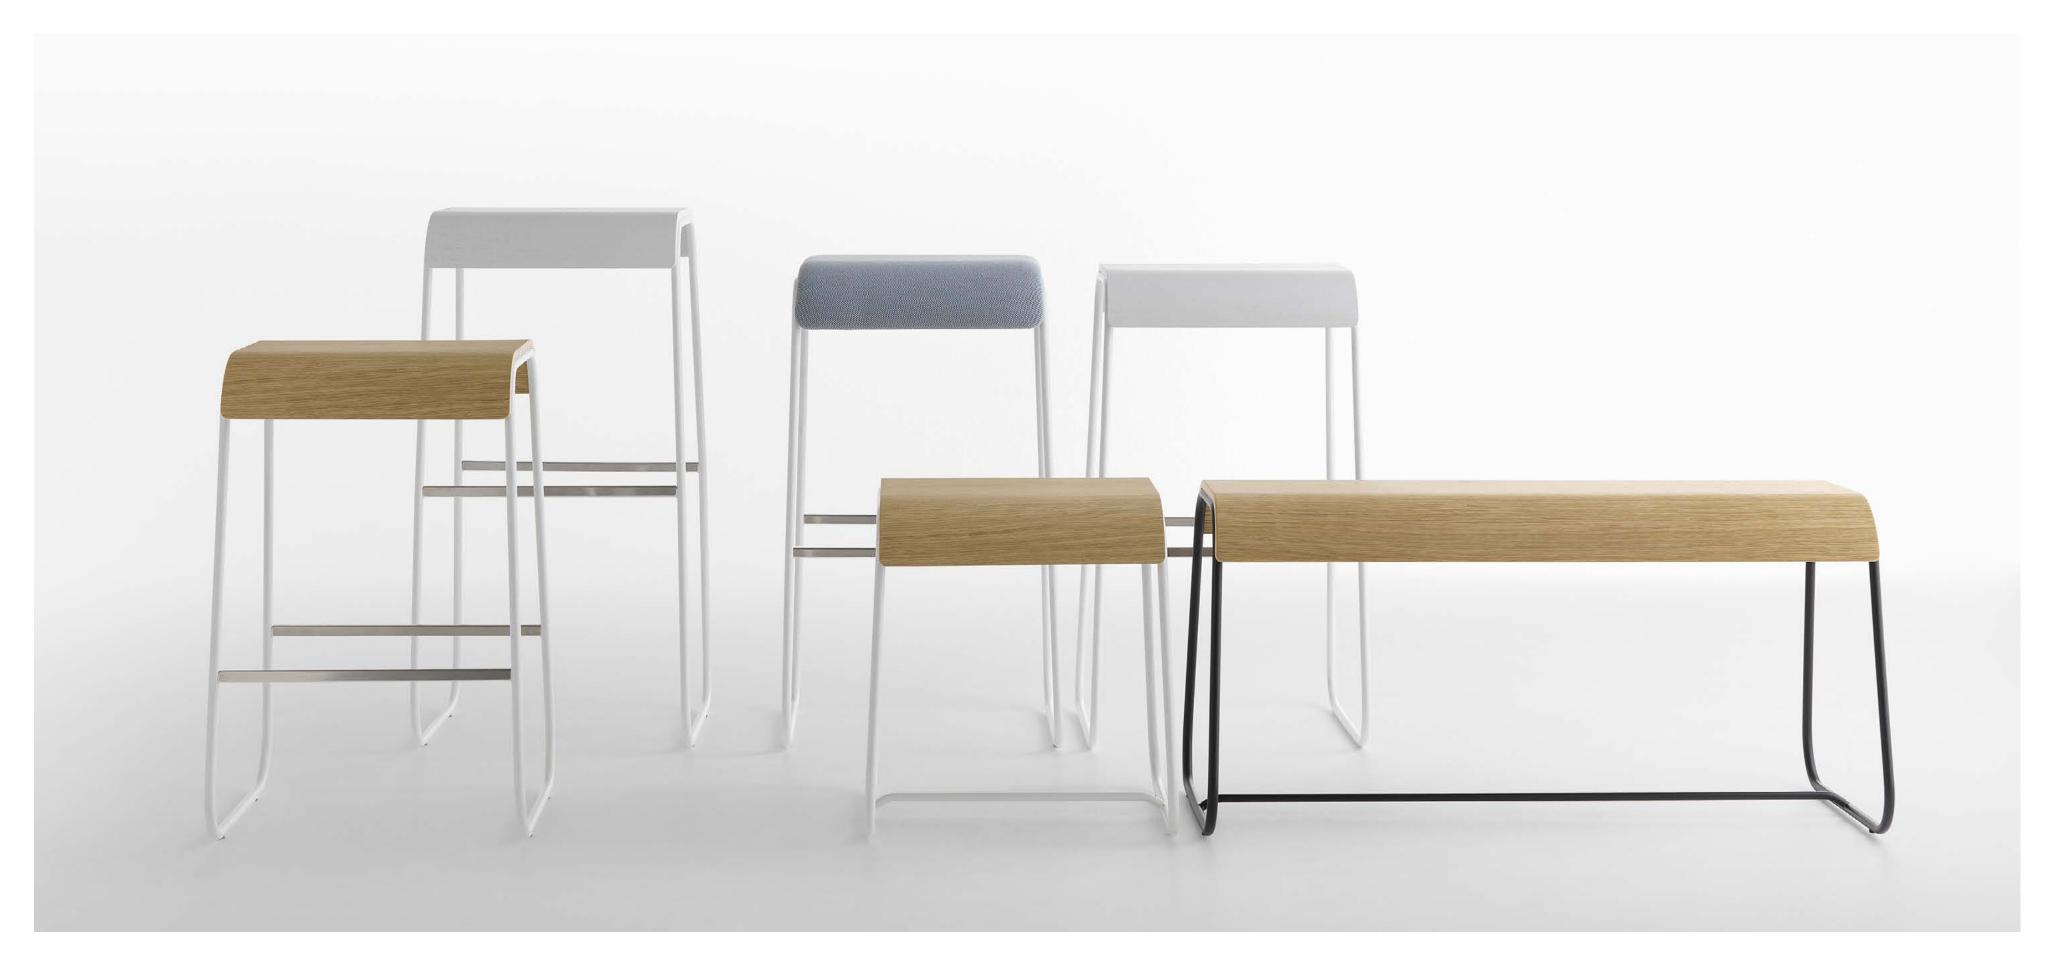

producer
CRASSEVIG
www.crassevig.com

design/production 2015 material

metal frame, seat made of oak veneer plywood.

collection

stools, coffee table and benches

# description

LINEO is made of curved wood and simple metal pieces, available in various variations. It offers versatile application possibilities and clean lines.

LINEO is lightweight, stable, and safe, with seat surfaces made of natural, lacquered, or upholstered plywood. It is an elegant and functional piece - for residential and commercial settings.