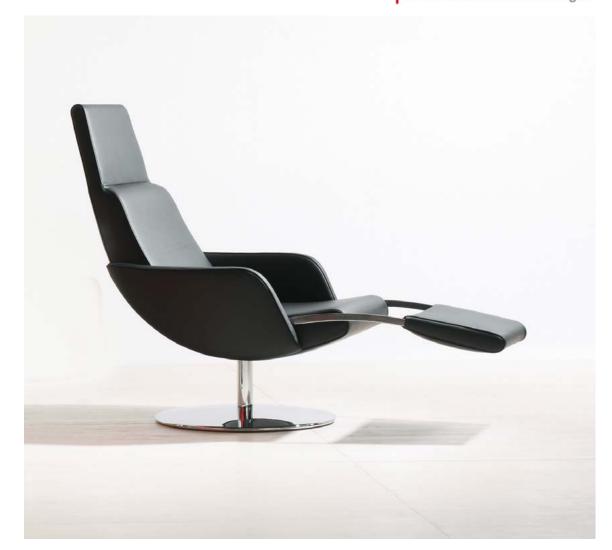

producer
DIE COLLECTION
www.die-collection.de

design/production 2004/2006

*material* leather or fabric, steel

dimensions (w x h x d) 125 x 120 x 95

# description

The SINO chair is an innovative product that combines superior functionality with simple, modern aesthetics. It is a swivel armchair with a foldable headrest and footrest. By simply folding the headrest frame, the chair easily transforms into a comfortable recliner.