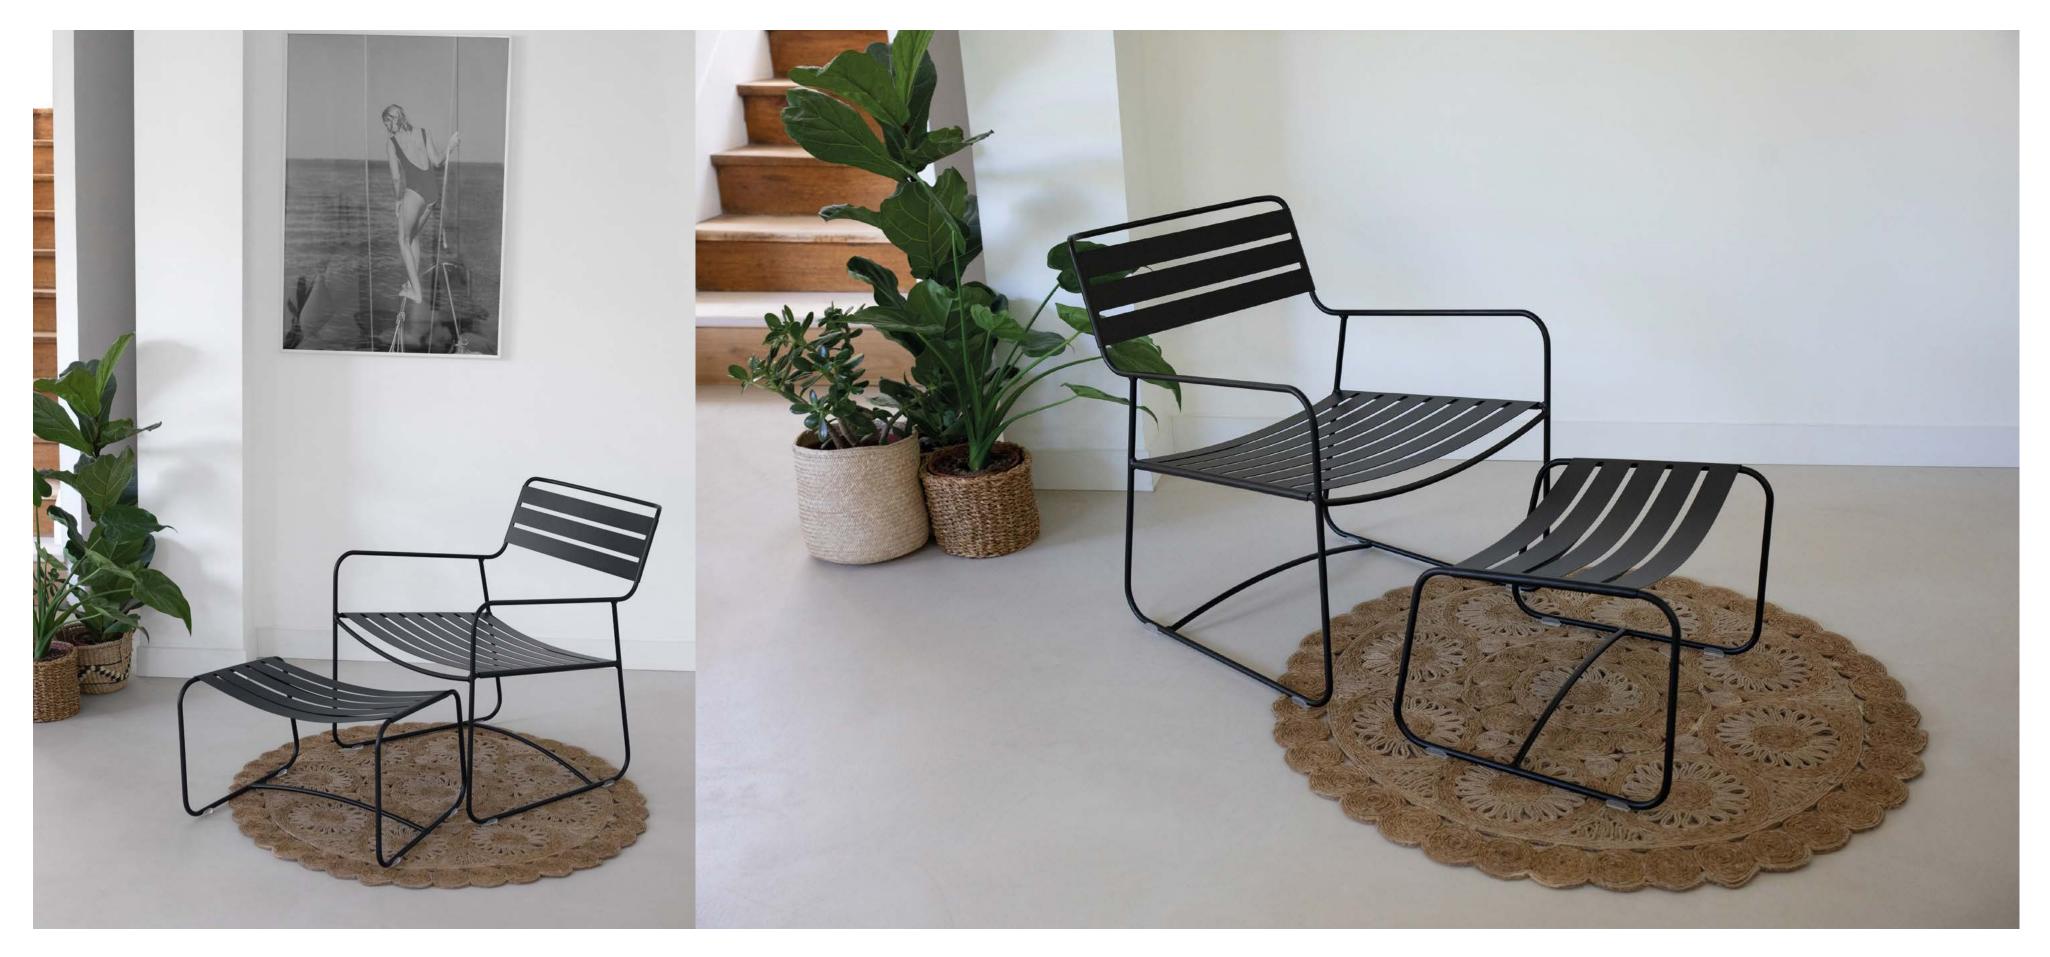

design/production 2010/2011; 2020

material

seat in perforated steel, steel wire base

collection

chair, lounger, high stool, rocking chair

## description

The SURPRISING chair is a delicate metal chair with slim slats that embodies a precise and elegant design. It is available in various colors and seamlessly blends into any environment. Despite its slim construction, the chair offers comfort and coziness while requiring minimal space. It is stackable + suitable for relaxed lunches as well as lively outdoor dinner parties.

design/production 2008/2010

material

seat in perforated steel, steel wire base

collection

chair, lounger, high stool, rocking chair

## description

A lounge chair for indoor and outdoor use with a foldable footrest. The Lounger stands out with its sleek lines and slim, lightweight slats, providing excellent comfort thanks to its ergonomic shape.