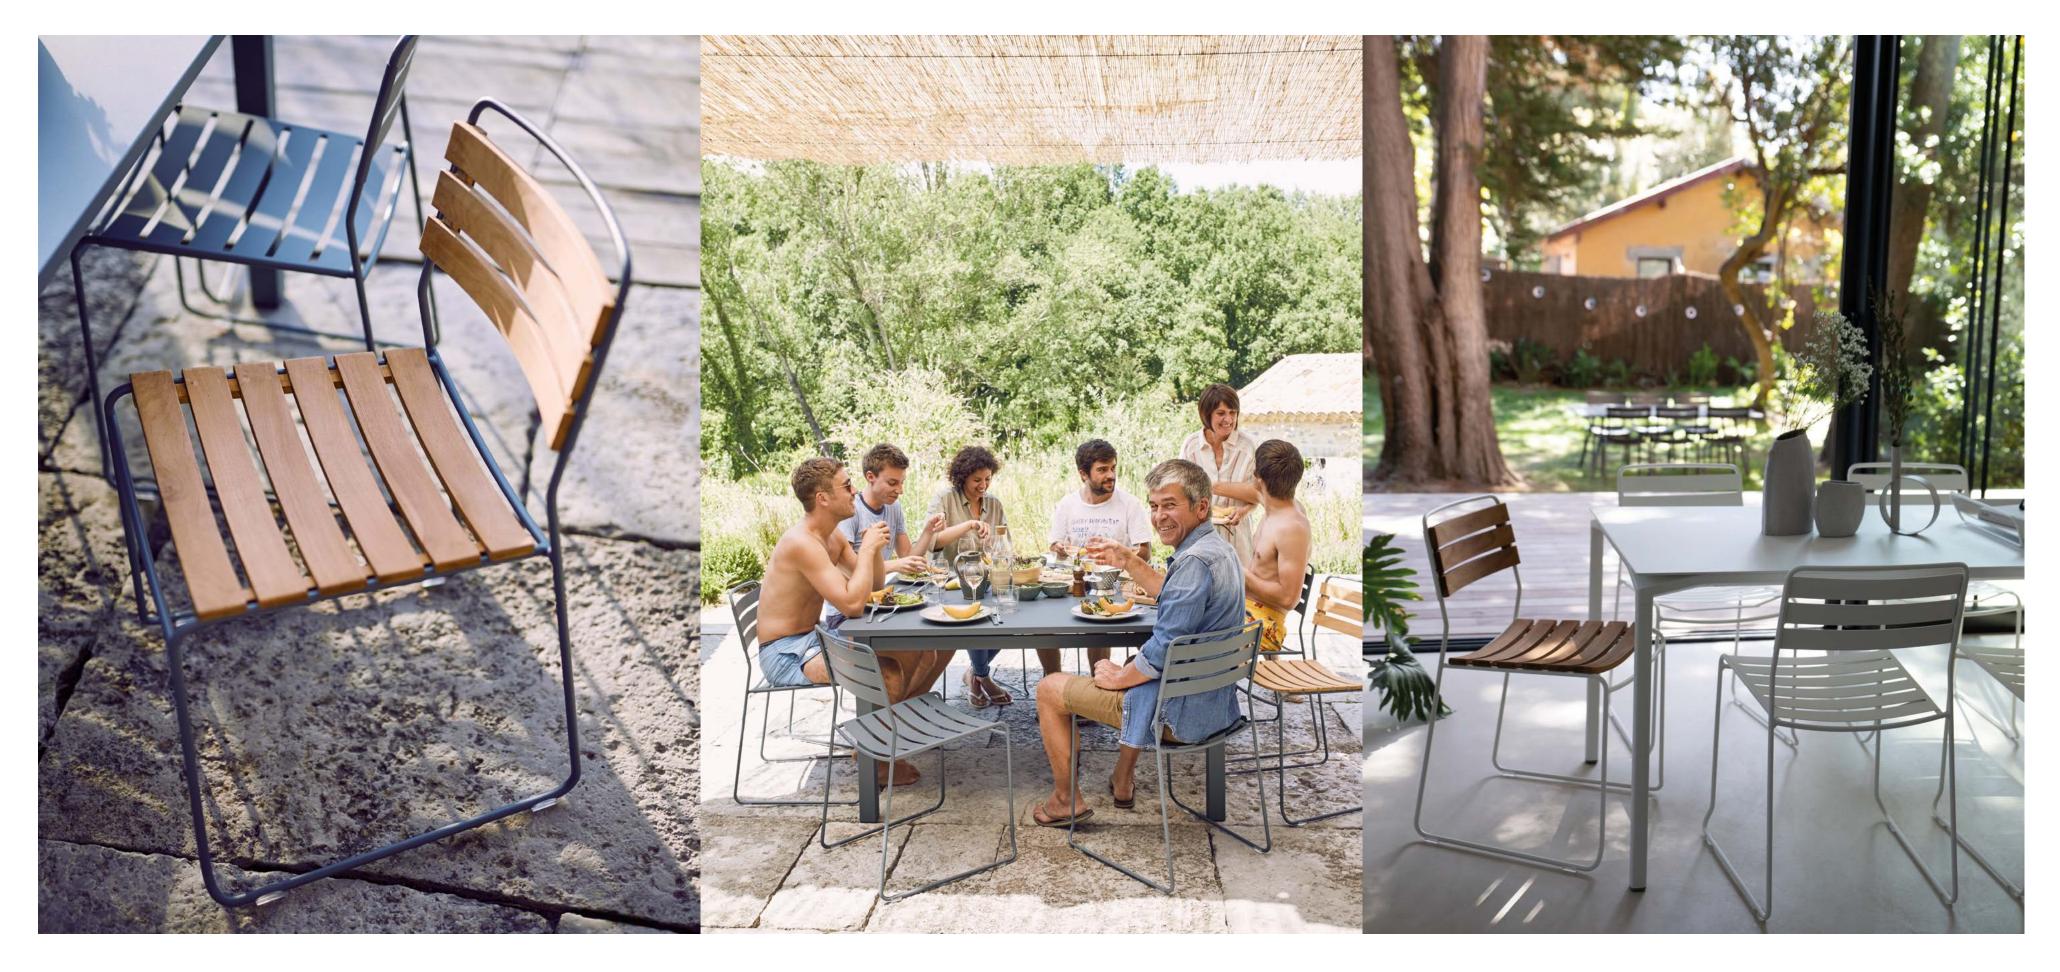

ligne roset®

design/production 2022

material

steel wire frame, steel and backrest, teak armrests and base teak

collection

chair, lounger, high stool, rocking chair

## description

The SURPRISING rocking chair has a delicate silhouette. The combination of the wire structure, thin steel slats and teak perfectly illustrate Fermob's know-how and unwavering desire to beautifully combine materials. It is ergonomically designed and offer the optimal balancing point for all those special moments you dedicate to yourself: reading, drawing, work, etc.

design/production 2020

#### material

Steel wire frame, seat made of teak slats, backrest made of teak slats

## collection

chair, lounger, high stool, rocking chair

## description

The SURPRISING teak chair is an evolution of the original one produced totally in metal. By combining metal and teak wood, it creates a cheerful and warm chair suitable for both outdoor and indoor spaces. It is stackable, ensuring practicality. The design reflects a minimalist and elegant aesthetic through its delicate structure.

design/production 2023-2024

## material

metal or wooden legs in different finishings, with upholstered or wooden backrest

## collection

chair, armchair, lounger, high stool and bench with metal or wooden legs

# description

The Eli collection consists of a chair, an armchair, high stool, and a bench, featuring a simple design with clean lines and comfortable upholstery. The shape of the legs adding an elegant touch. The collection is versatile, suitable for both indoor and outdoor use. The collection can be produced for in and outdoor use.