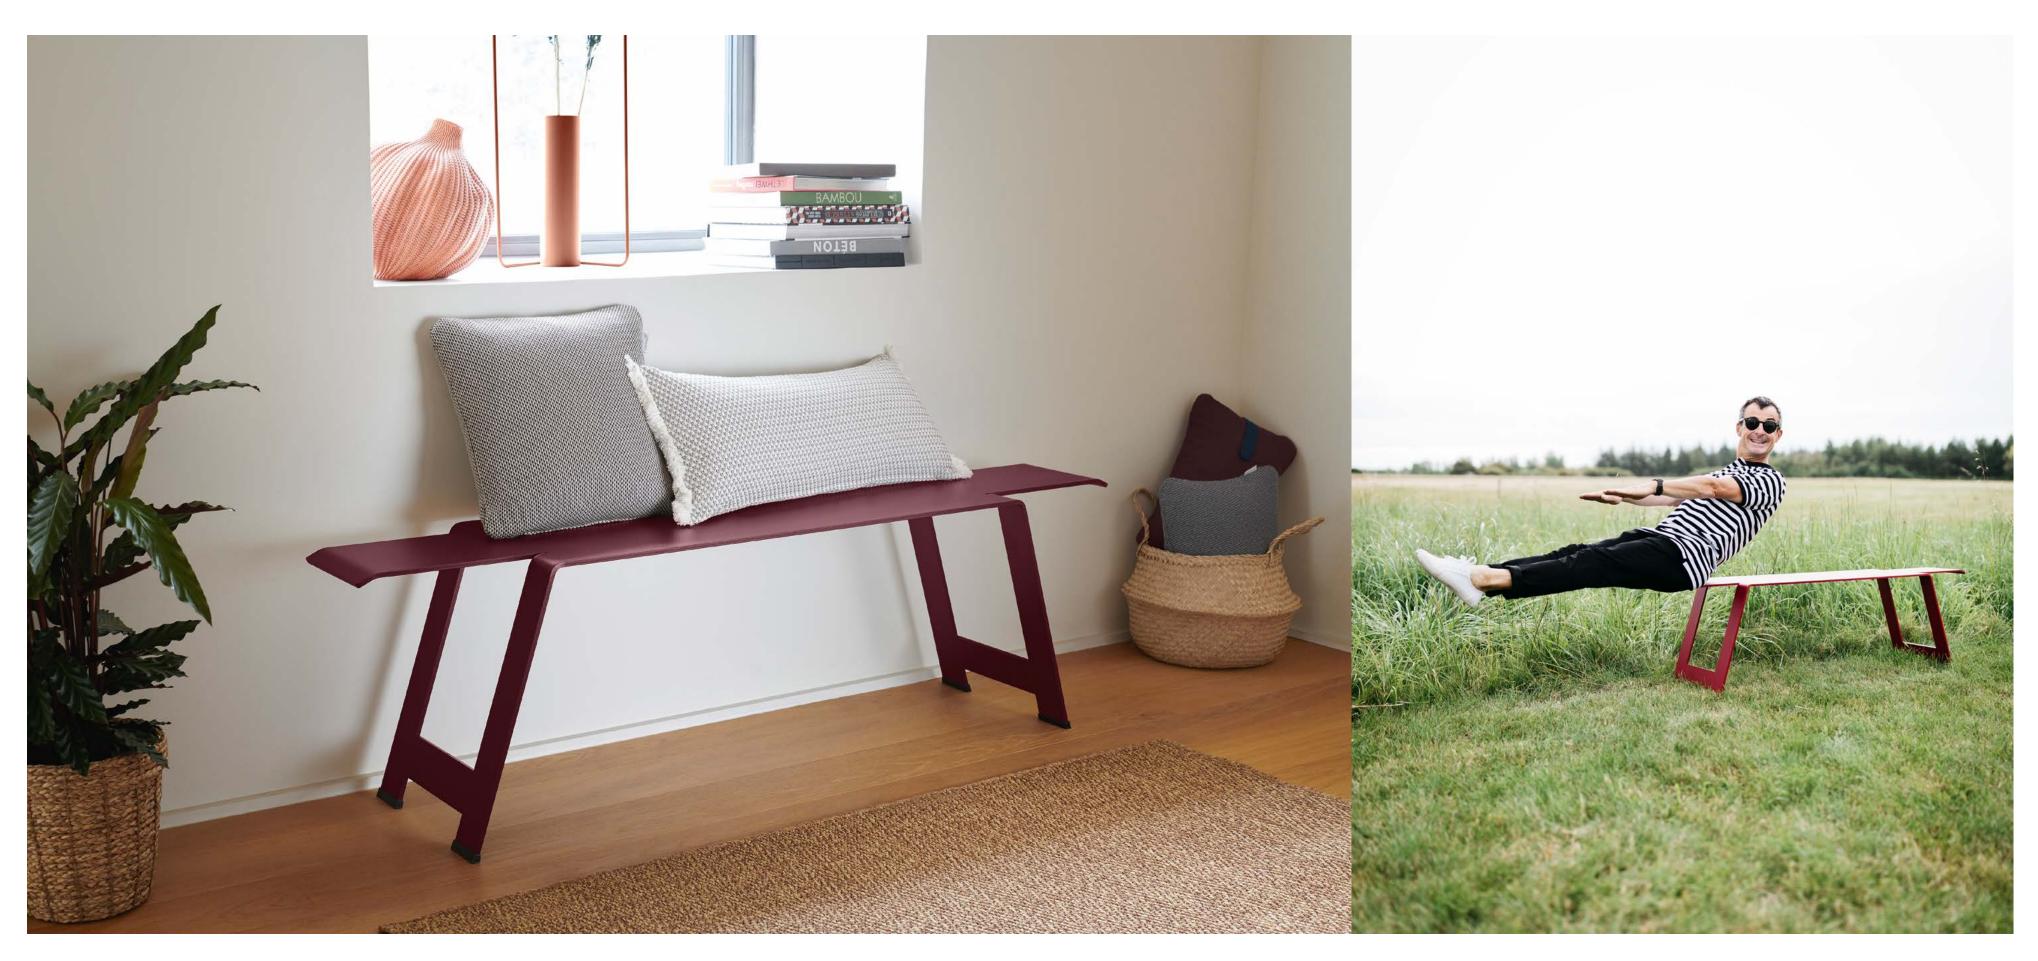

This chair is name giving + surprising because you can fold away the footrest under it.

design/production 2002

material aluminium (13kg) or steel (38 kg)

dimensions (w x h x d) 45 x 154 x 35

# description

ORIGAMI is characterized by its simple and pure character. The bench gets its special name from the Asian art of paper folding. This garden bench is crafted from a single piece of steel plate. By punching and folding the legs, this unique outdoor seating bench is created. Its minimalist and straightforward design makes it an absolute eye-catcher. The bench is availa-