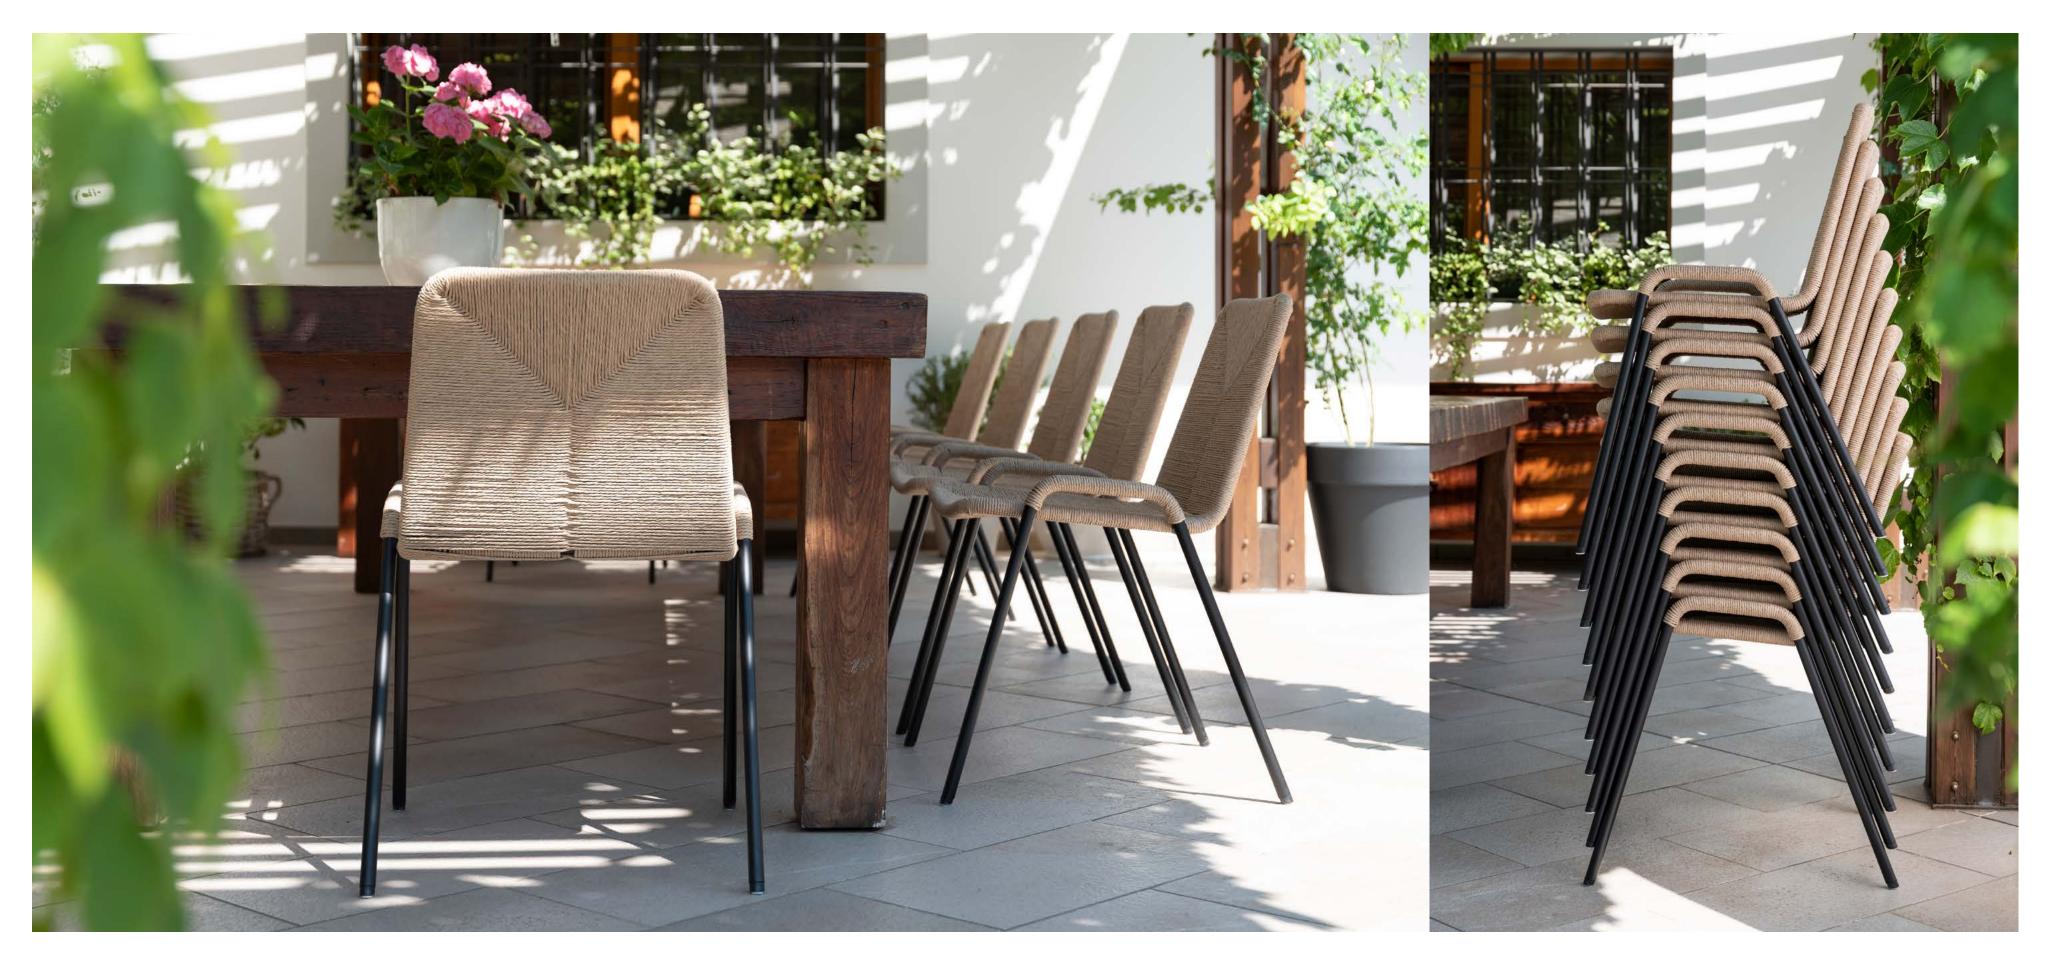

design/production 2022

material

steel structure, hand-woven paper cord

collection

chair, lounger and high stool

## description

After the launch of the SAILOR collection, particularly proposed for outdoor use, the seat was produced in a new "outfit" - for refined and classy interiors.

The combination of its steel frame with the cellulose cord makes the SAILOR seat pleasant, original and 100% recyclable.