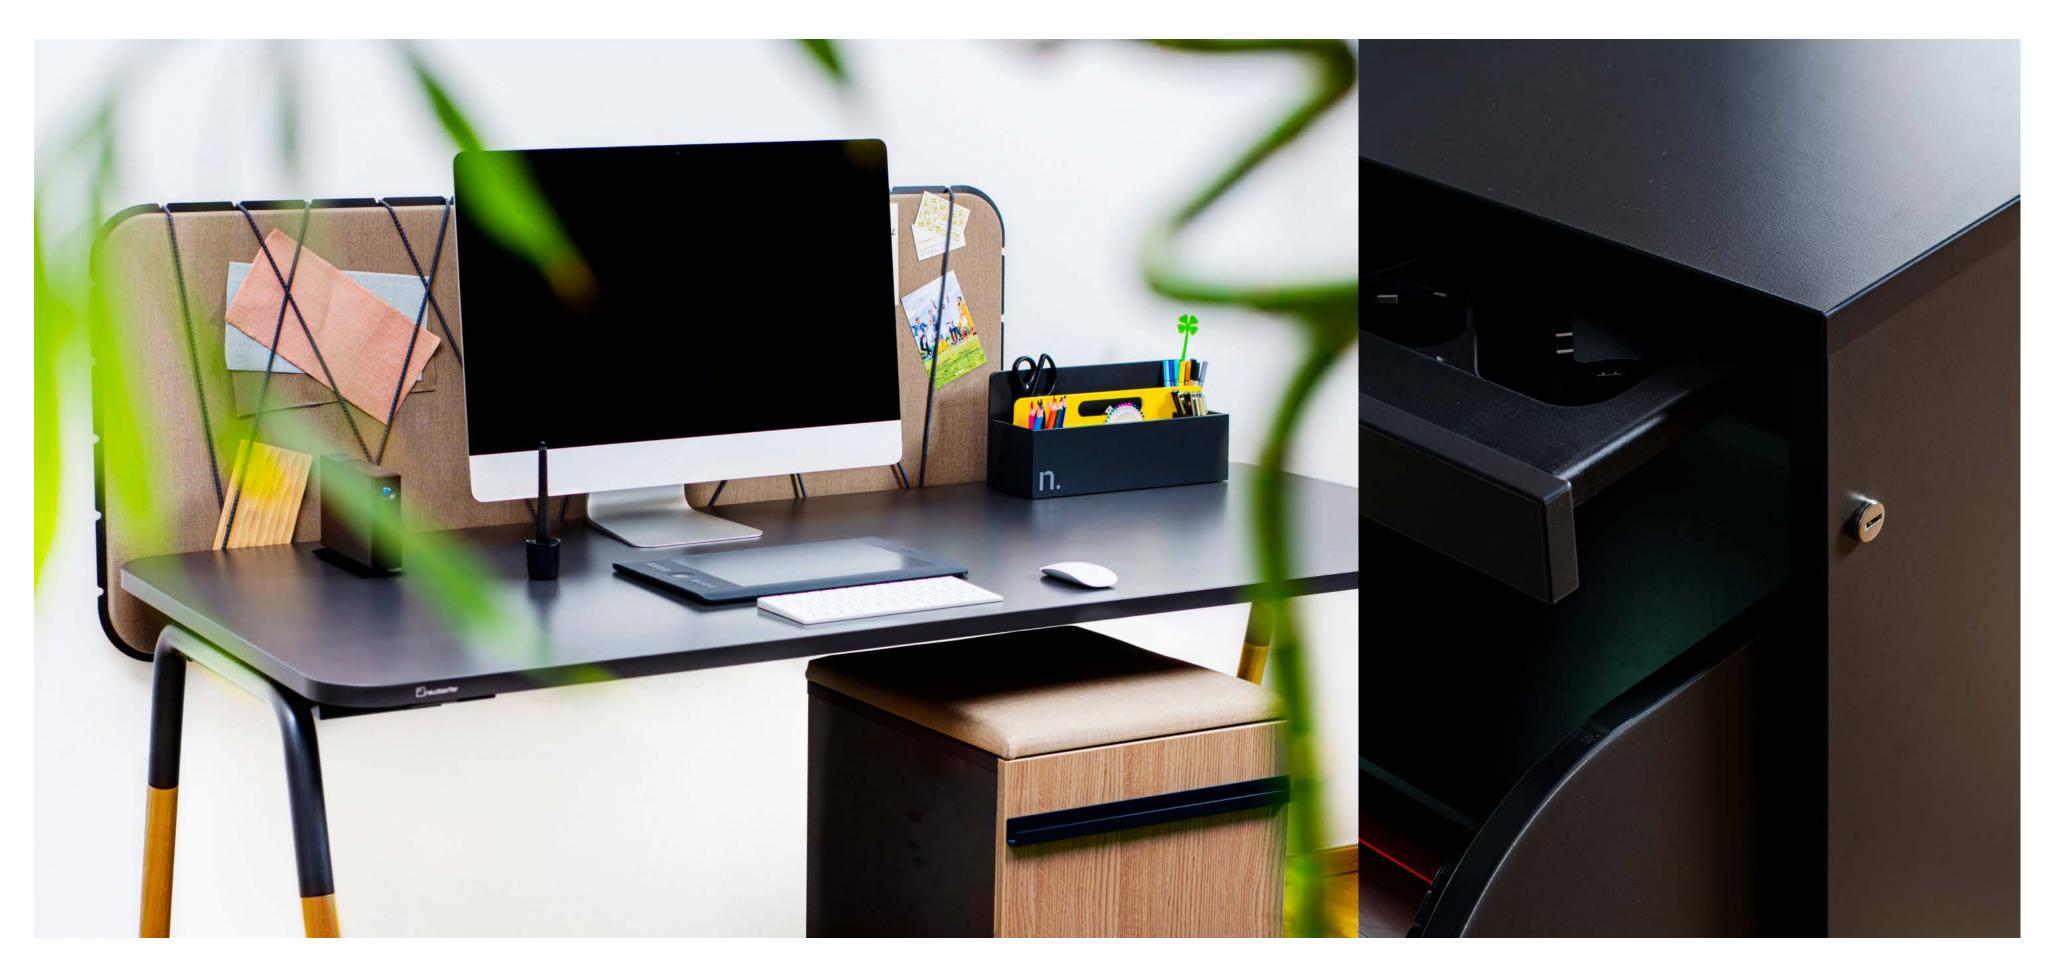

# material

laminated resin-coated quality chipboard, woven rubber cord.

#### collection

table, side board, cabinets, container, wardrobe

## description

The MYMOTION wardrobe offers storage space and attractive features such as a display front, mirror, and whiteboard. It is available in a rectangular or trapezoidal shape and has an optional hat shelf alongside the standard clothes rail and a concrete base for shoes and umbrellas.

The casters enable easy movement and storage out of sight.

neudoerfler

design/production 2016

material

steel tube frame, lying surface made of Batyline, aluminum wheels with a soft PVC tread

dimensions (w x h x d) 82,5 x 94 x 197