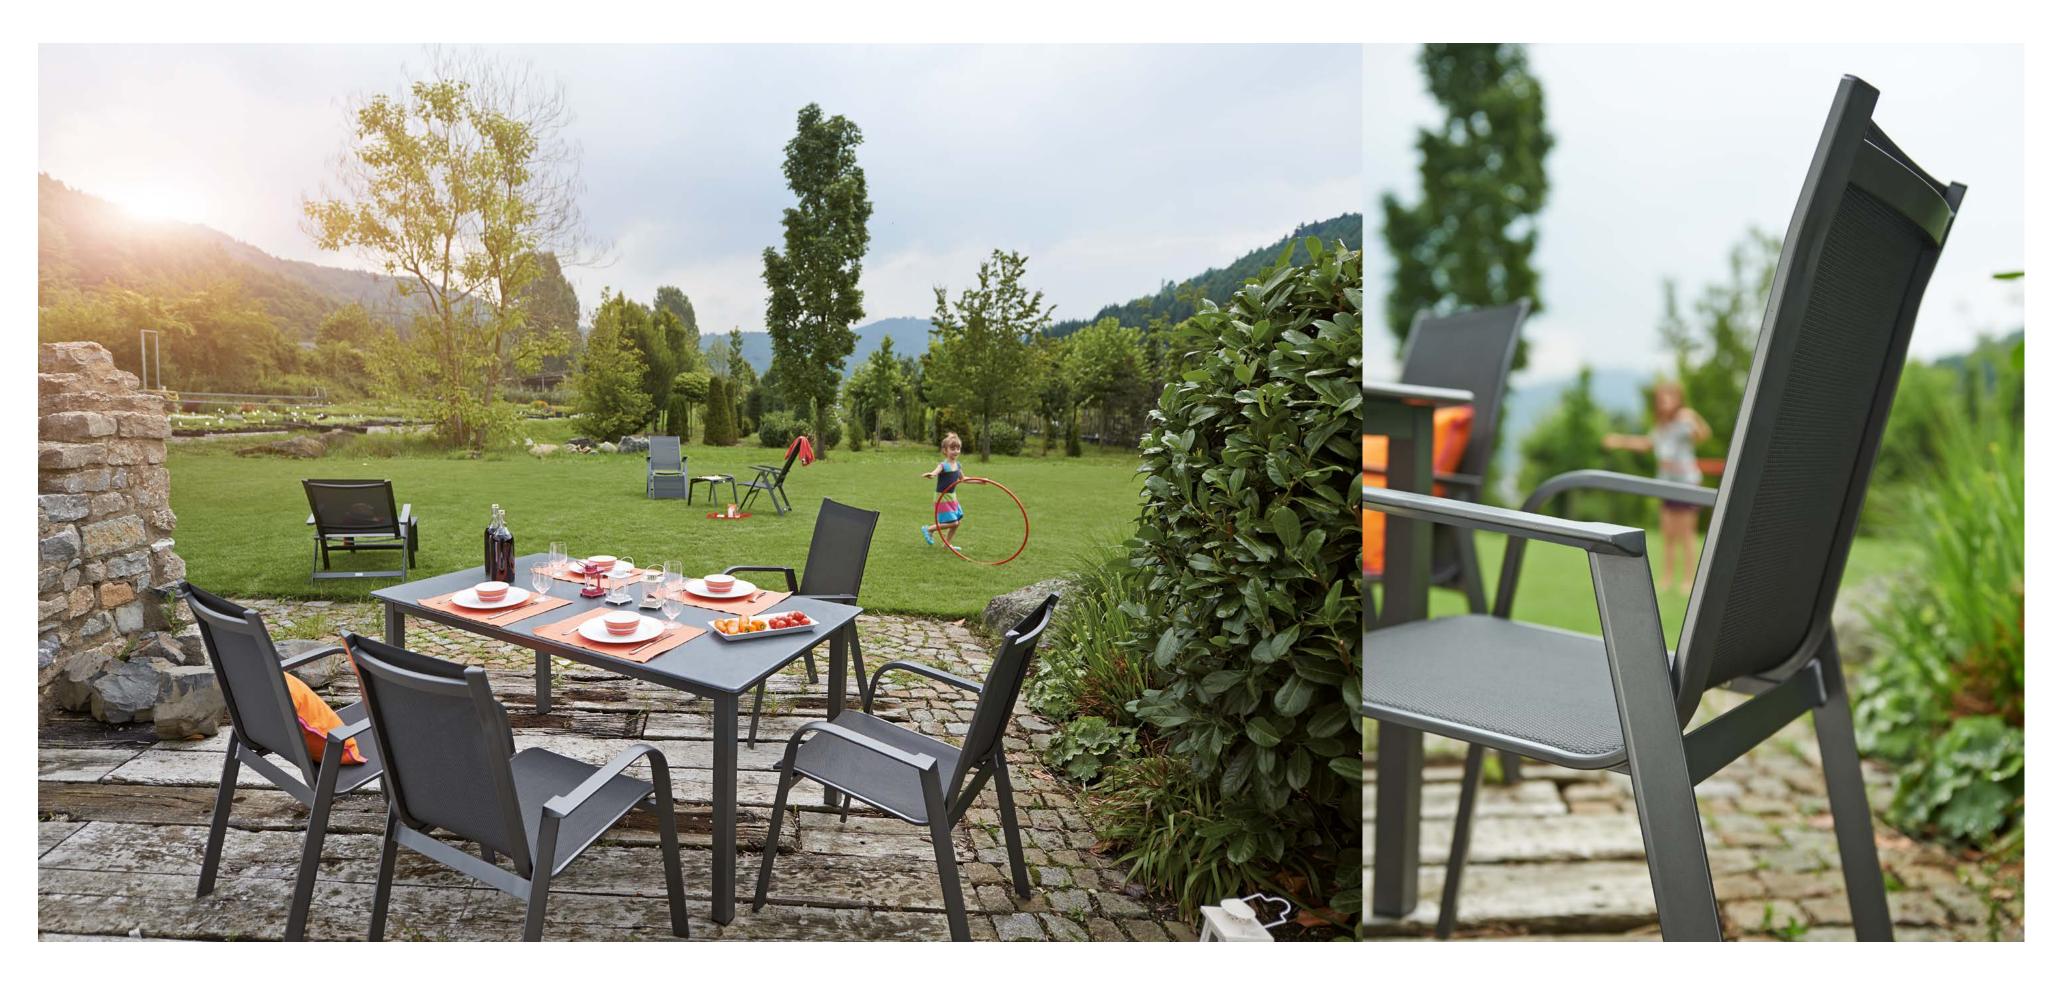

CRASSEVIG

producer
ACAMP
www.acamp.de

design/production 2014

material

powder-coated aluminum frame, Acatex fabric

collection

armchair, chair, relax chair and sunbed

## description

The stackable URBAN chair combines high-quality materials and an outdoor-friendly construction. With its simple as well as modern design, along with the transparent mesh seating, it seamlessly fits into any patio setting and creates a relaxed atmosphere. The Acatex fabric used for the seating is of premium quality, breathable, quick-drying, and weather-resistant.