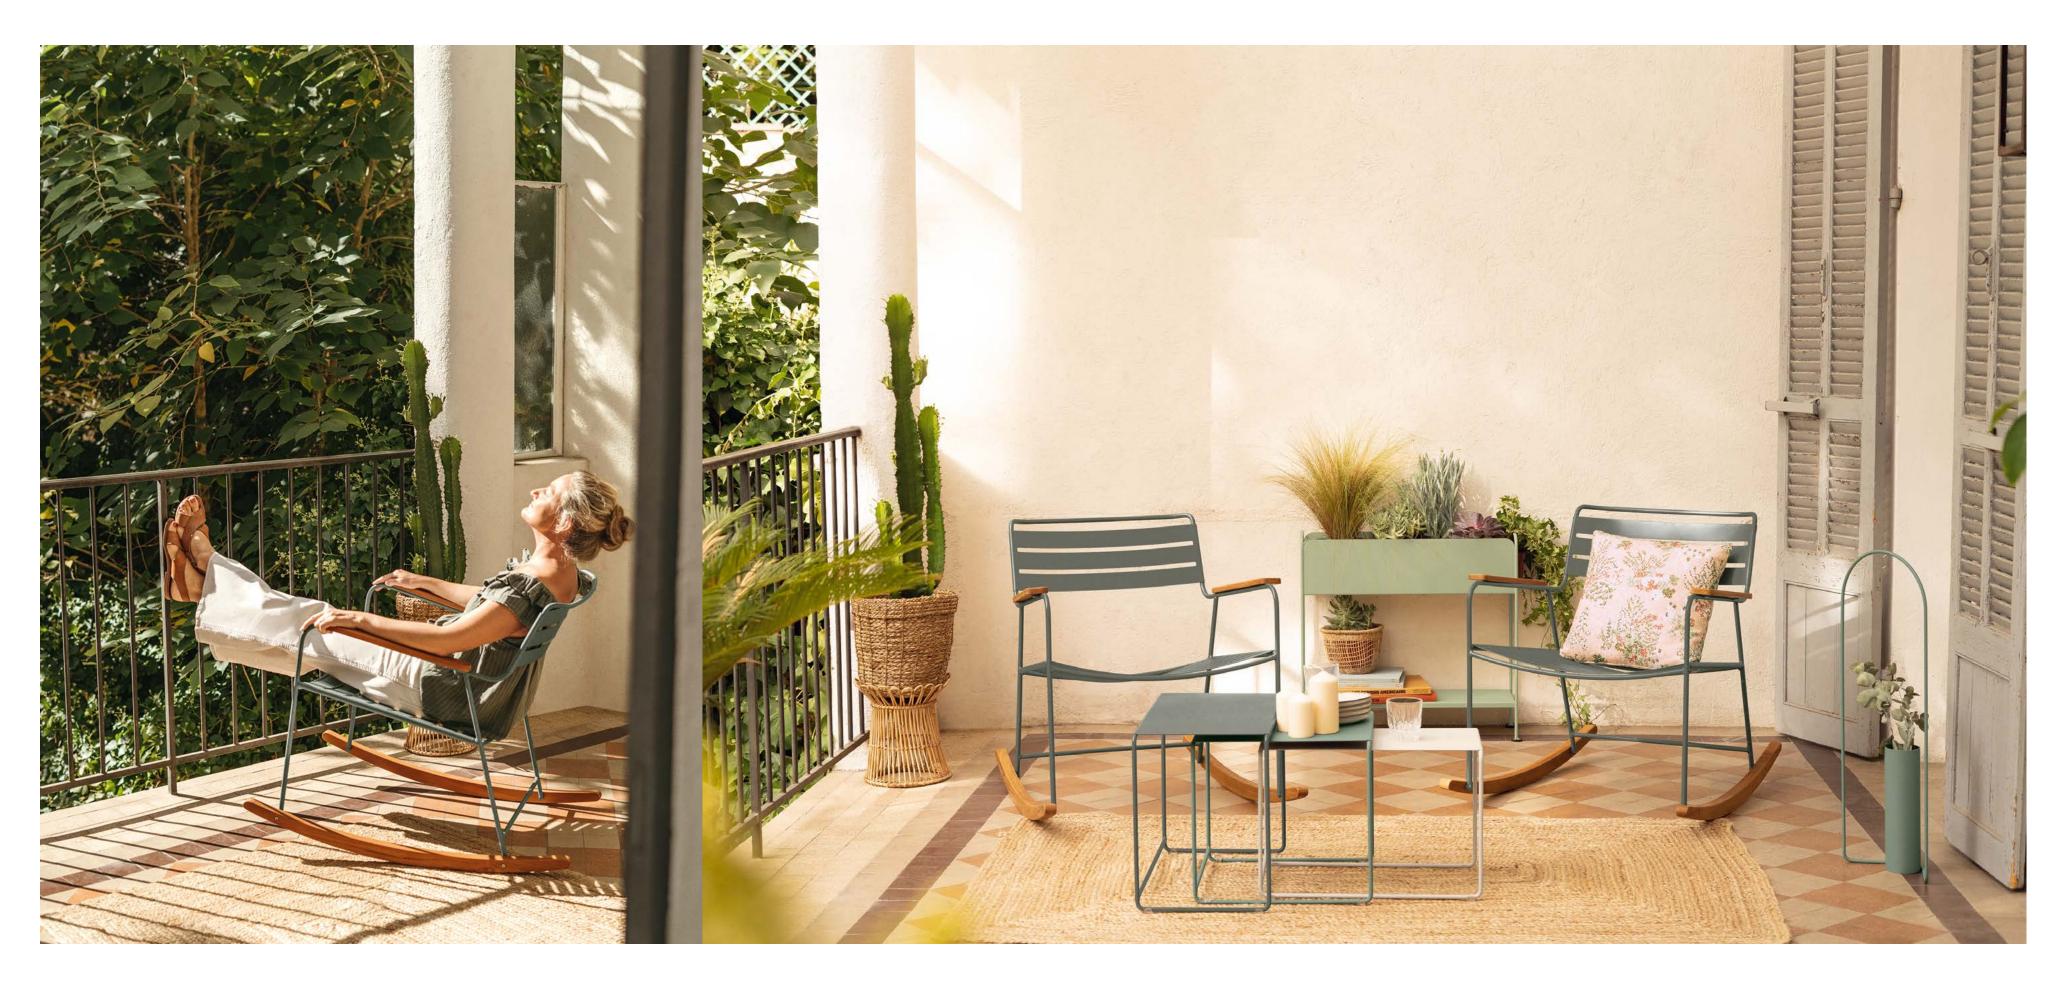

ligne roset®

design/production 2022

material

steel wire frame, steel and backrest, teak armrests and base teak

collection

chair, lounger, high stool, rocking chair

## description

The SURPRISING rocking chair has a delicate silhouette. The combination of the wire structure, thin steel slats and teak perfectly illustrate Fermob's know-how and unwavering desire to beautifully combine materials. It is ergonomically designed and offer the optimal balancing point for all those special moments you dedicate to yourself: reading, drawing, work, etc.