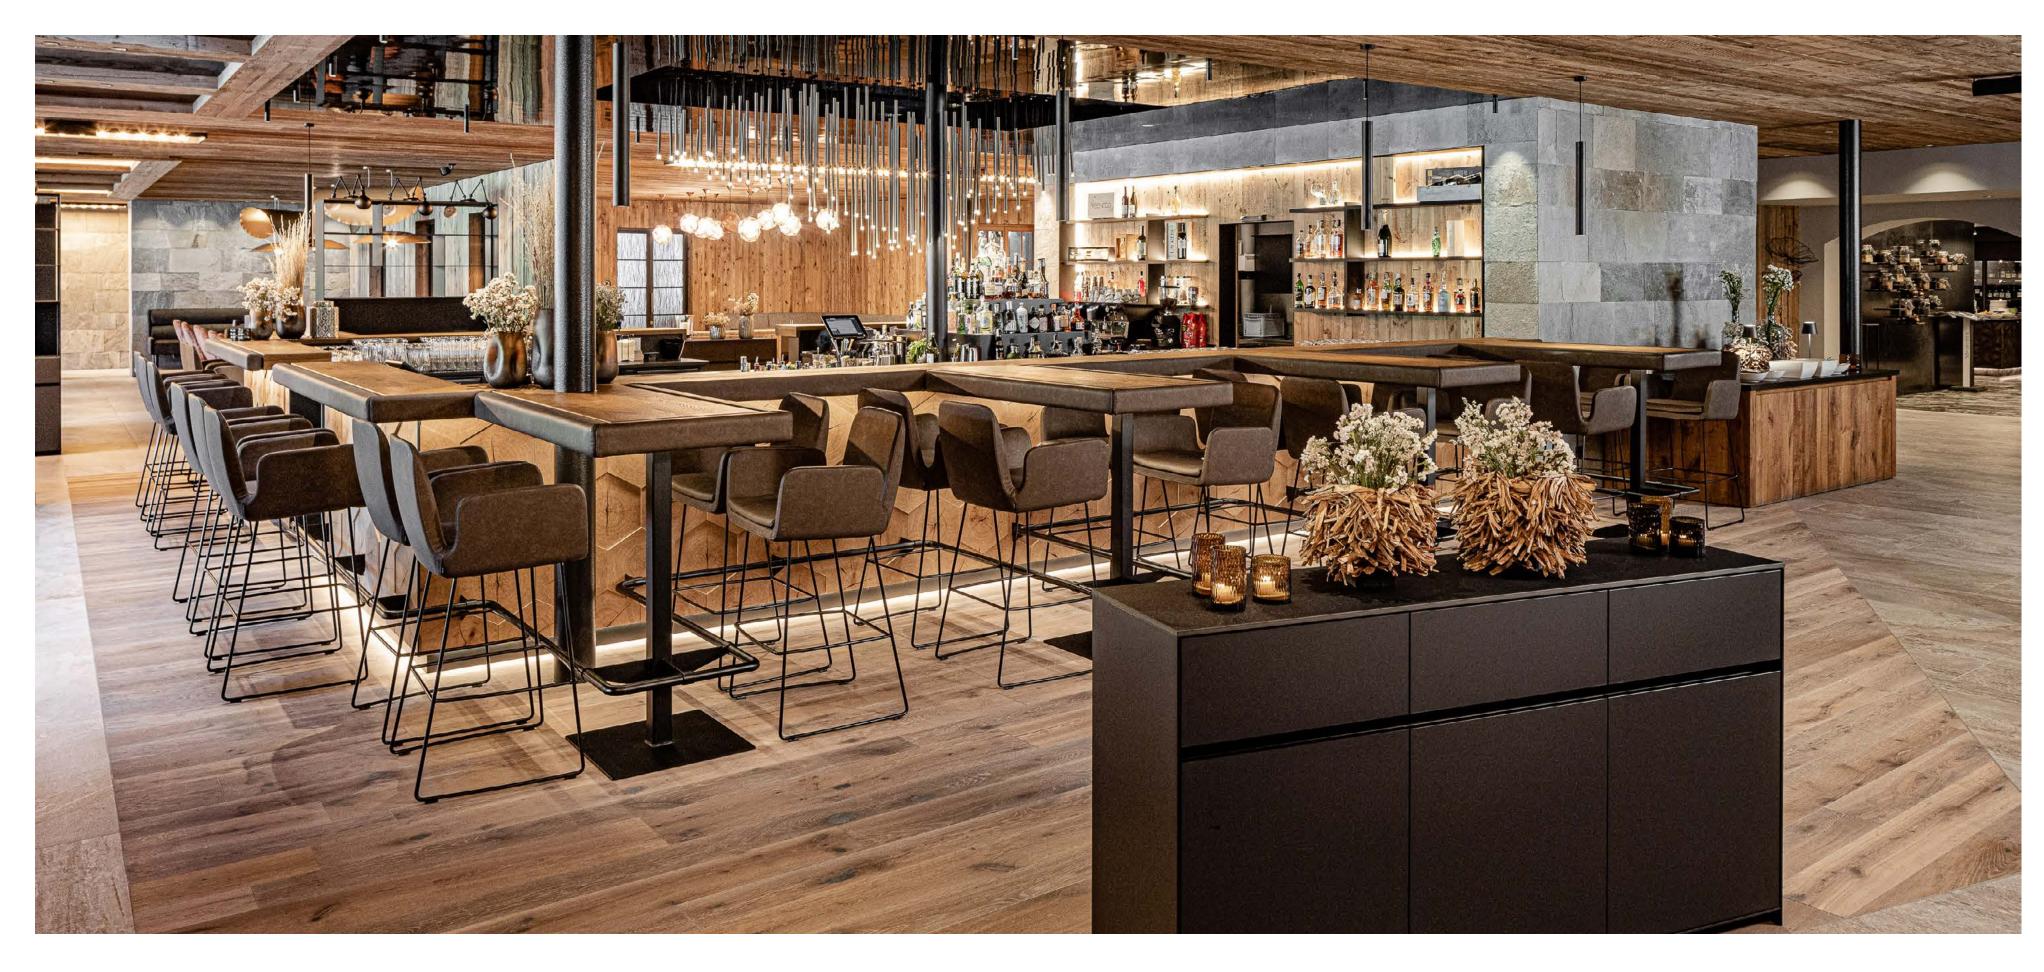

producer ROSSIN www.rossin.it

design/production 2014 - 2025

### material

seat cushions in polyurethane foam ,fabric; sled metal base black, 4 solid feets in different finishings

#### collection

armchair, chair, lounger, high stool and high armchair; with different metal/ wooden legs

## description

The tender armchair, also known as "Soferl" in Viennese dialect, is characterized by elegant curves and feminine details was designed in 2014 for the restaurant in famous Sofiensäle. Eight years later the SOFIE collection was expanded with high stools following with the lounger in 2025.

The stools are available with a sled leg frame, with or without armrests.

producer
NEUDOERFLER
www.neudoerfler.com

design/production 2019