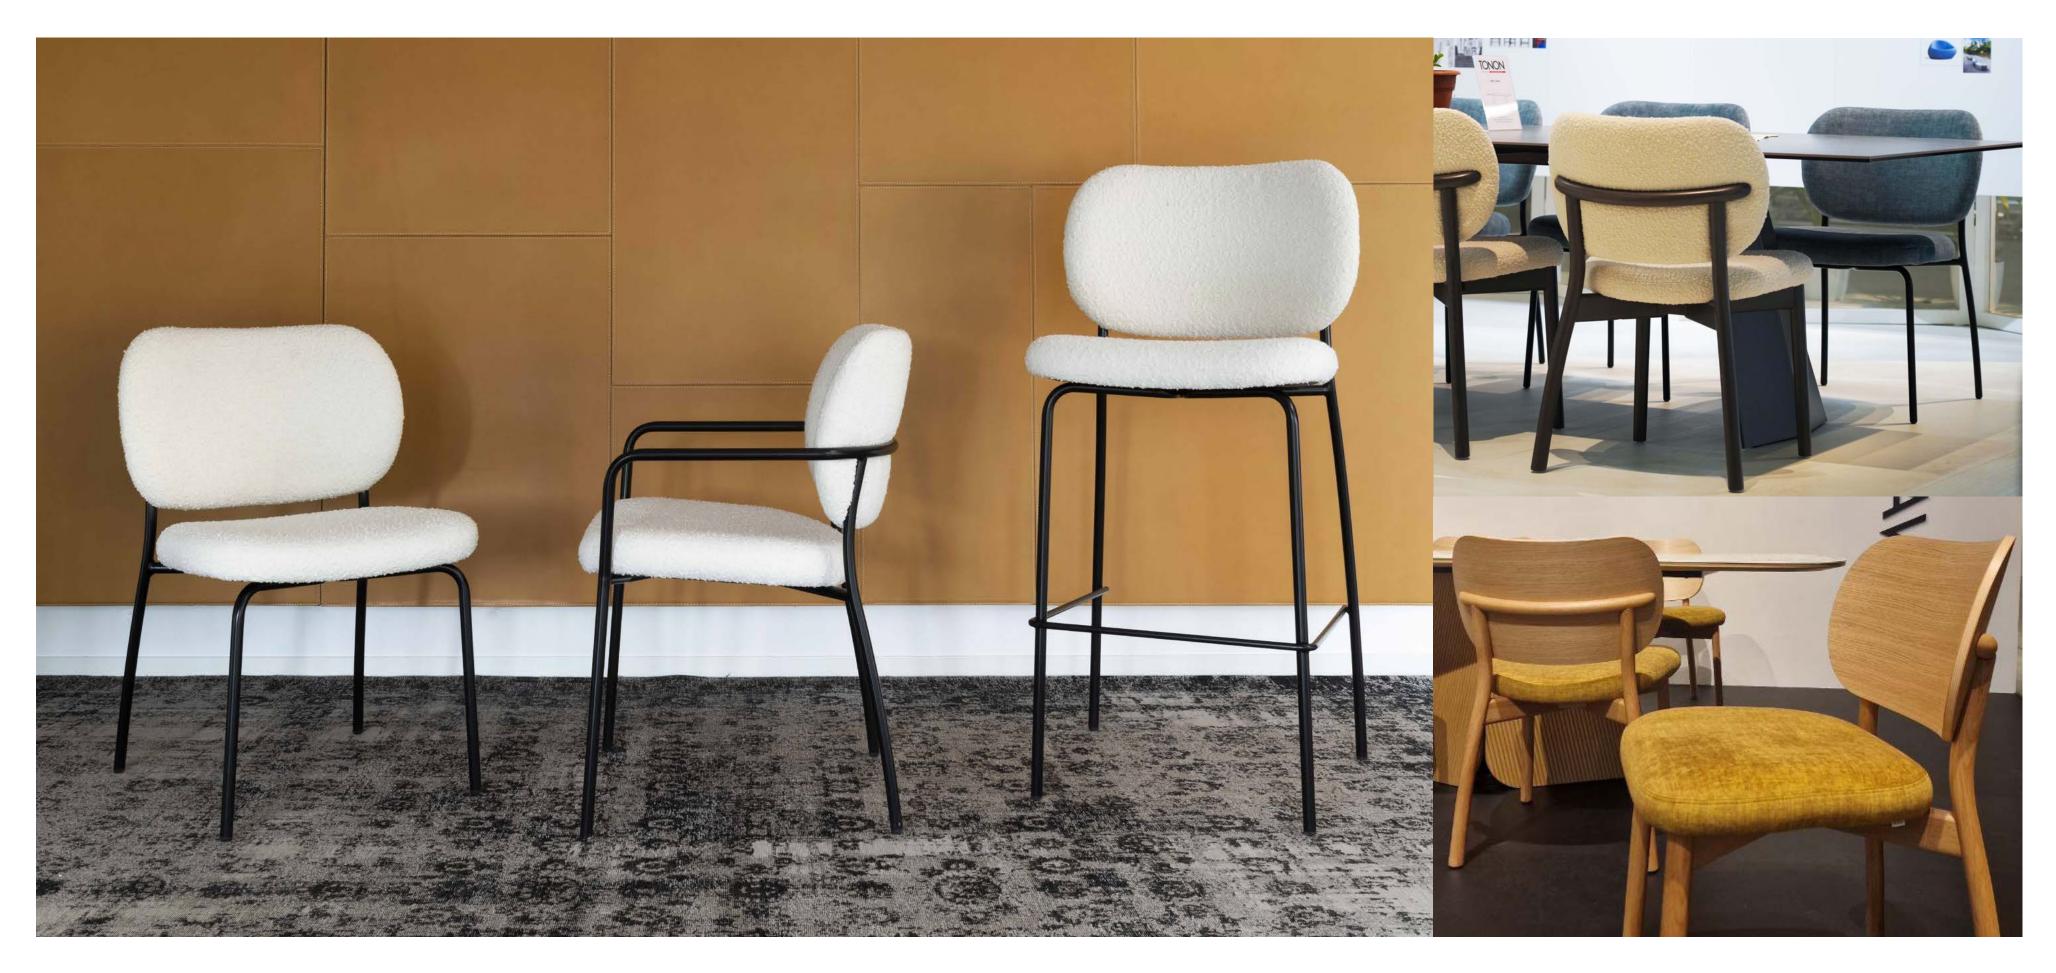

design/production 2023-2024

## material

metal or wooden legs in different finishings, with upholstered or wooden backrest

## collection

chair, armchair, lounger, high stool and bench with metal or wooden legs

# description

The Eli collection consists of a chair, an armchair, high stool, and a bench, featuring a simple design with clean lines and comfortable upholstery. The shape of the legs adding an elegant touch. The collection is versatile, suitable for both indoor and outdoor use. The collection can be produced for in and outdoor use.

TONON

design/production 2021