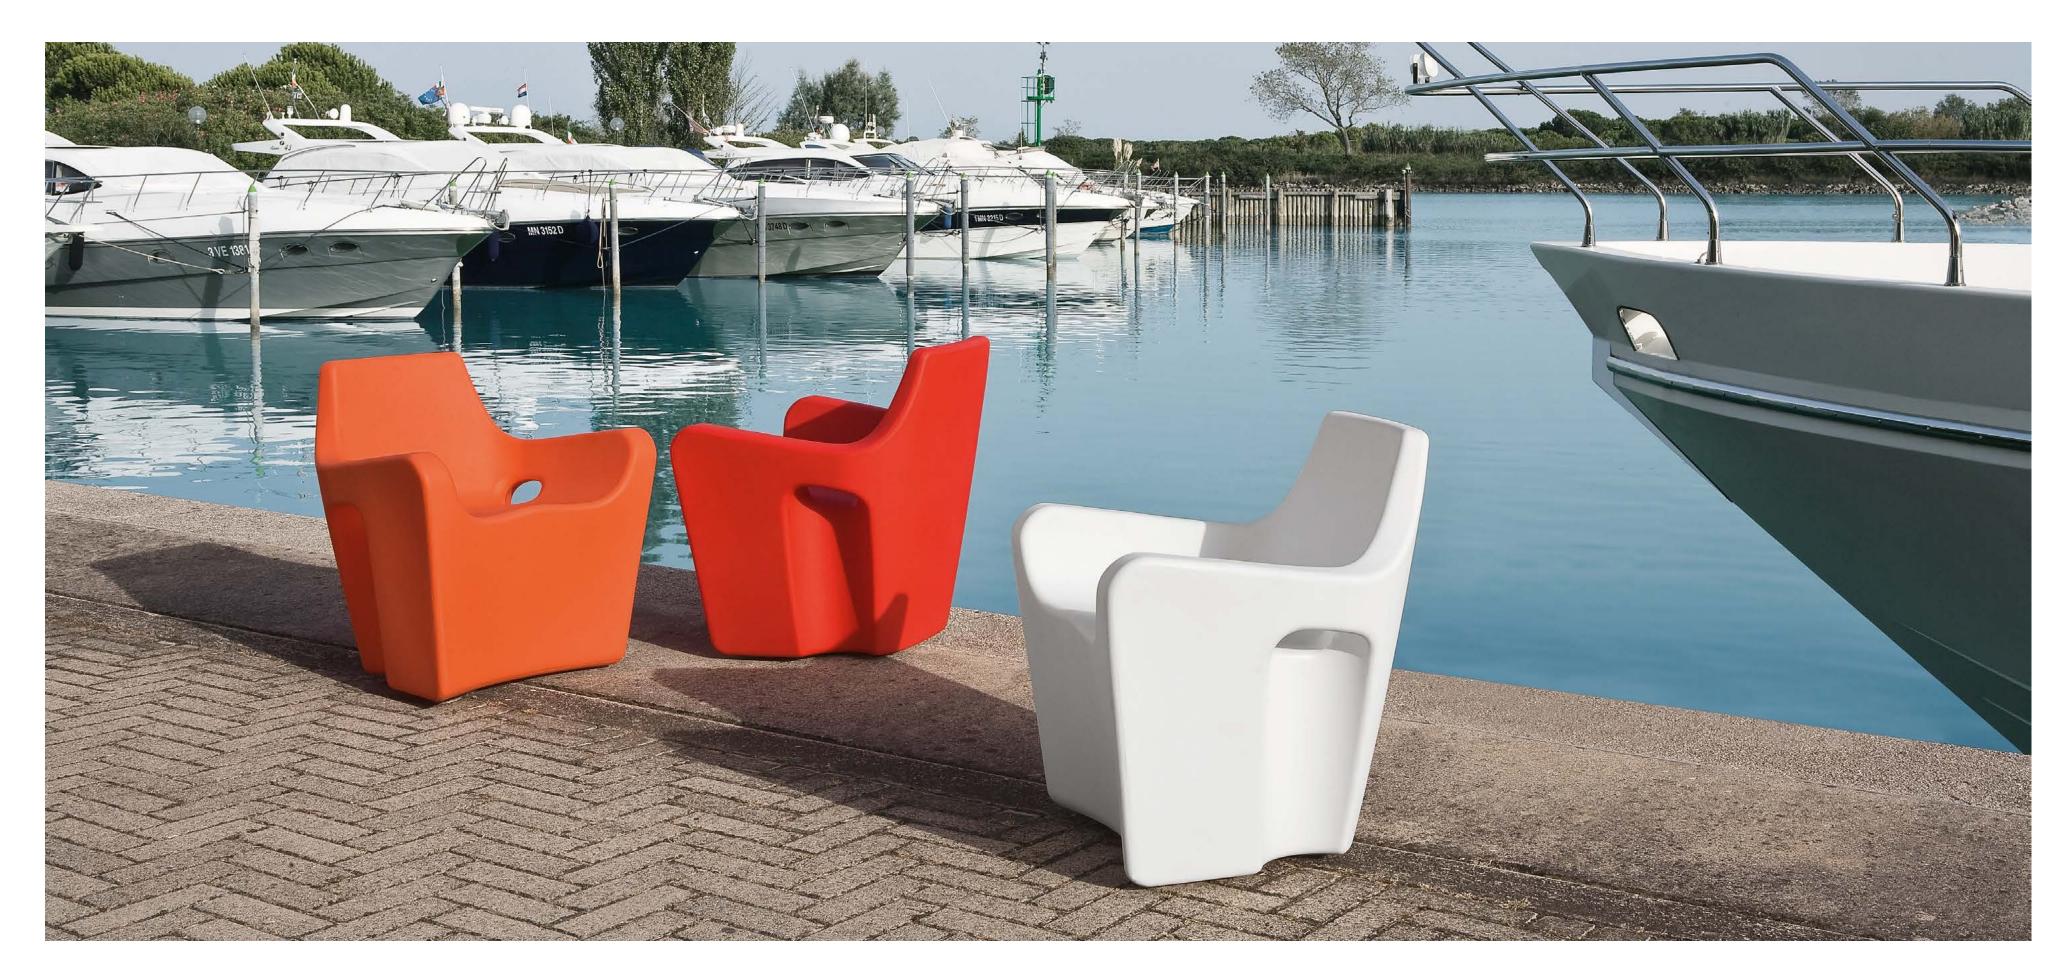

design/production 2007

material

rotational proceedings / polyethylene

dimensions (w x h x d) 66 x 73 x 62

## description

SUNSET has the ability to bring pleasant colors to your life. Whether in the living room or on the terrace, Sunset adds joy and vibrancy to your everyday life. The striking curved lines and tapered form make this chair truly unique. With its curved lines and pointed design, it offers optimal comfort. Available in four standard colors.