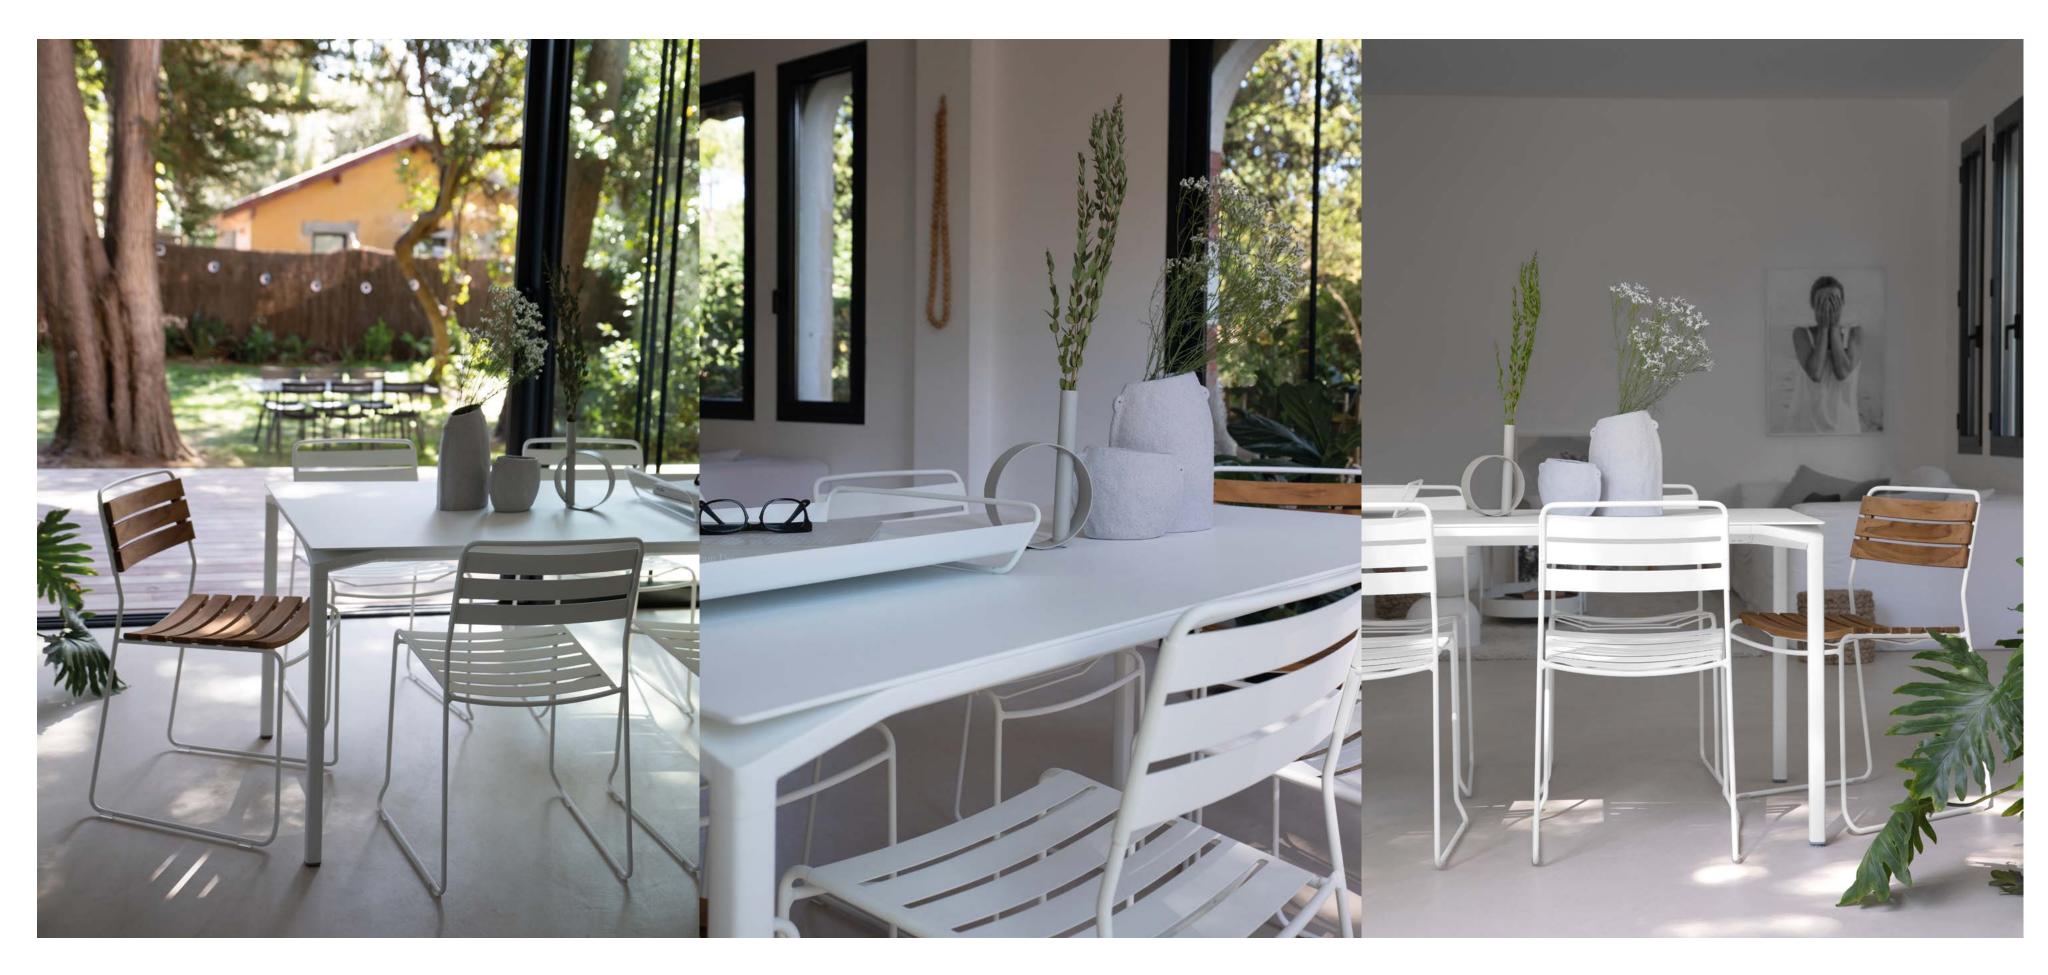

design/production 2010/2011; 2020

material

seat in perforated steel, steel wire base

collection

chair, lounger, high stool, rocking chair

## description

The SURPRISING chair is a delicate metal chair with slim slats that embodies a precise and elegant design. It is available in various colors and seamlessly blends into any environment. Despite its slim construction, the chair offers comfort and coziness while requiring minimal space. It is stackable + suitable for relaxed lunches as well as lively outdoor dinner parties.

design/production 2008/2010

material

seat in perforated steel, steel wire base

collection

chair, lounger, high stool, rocking chair

## description

A lounge chair for indoor and outdoor use with a foldable footrest. The Lounger stands out with its sleek lines and slim, lightweight slats, providing excellent comfort thanks to its ergonomic shape.