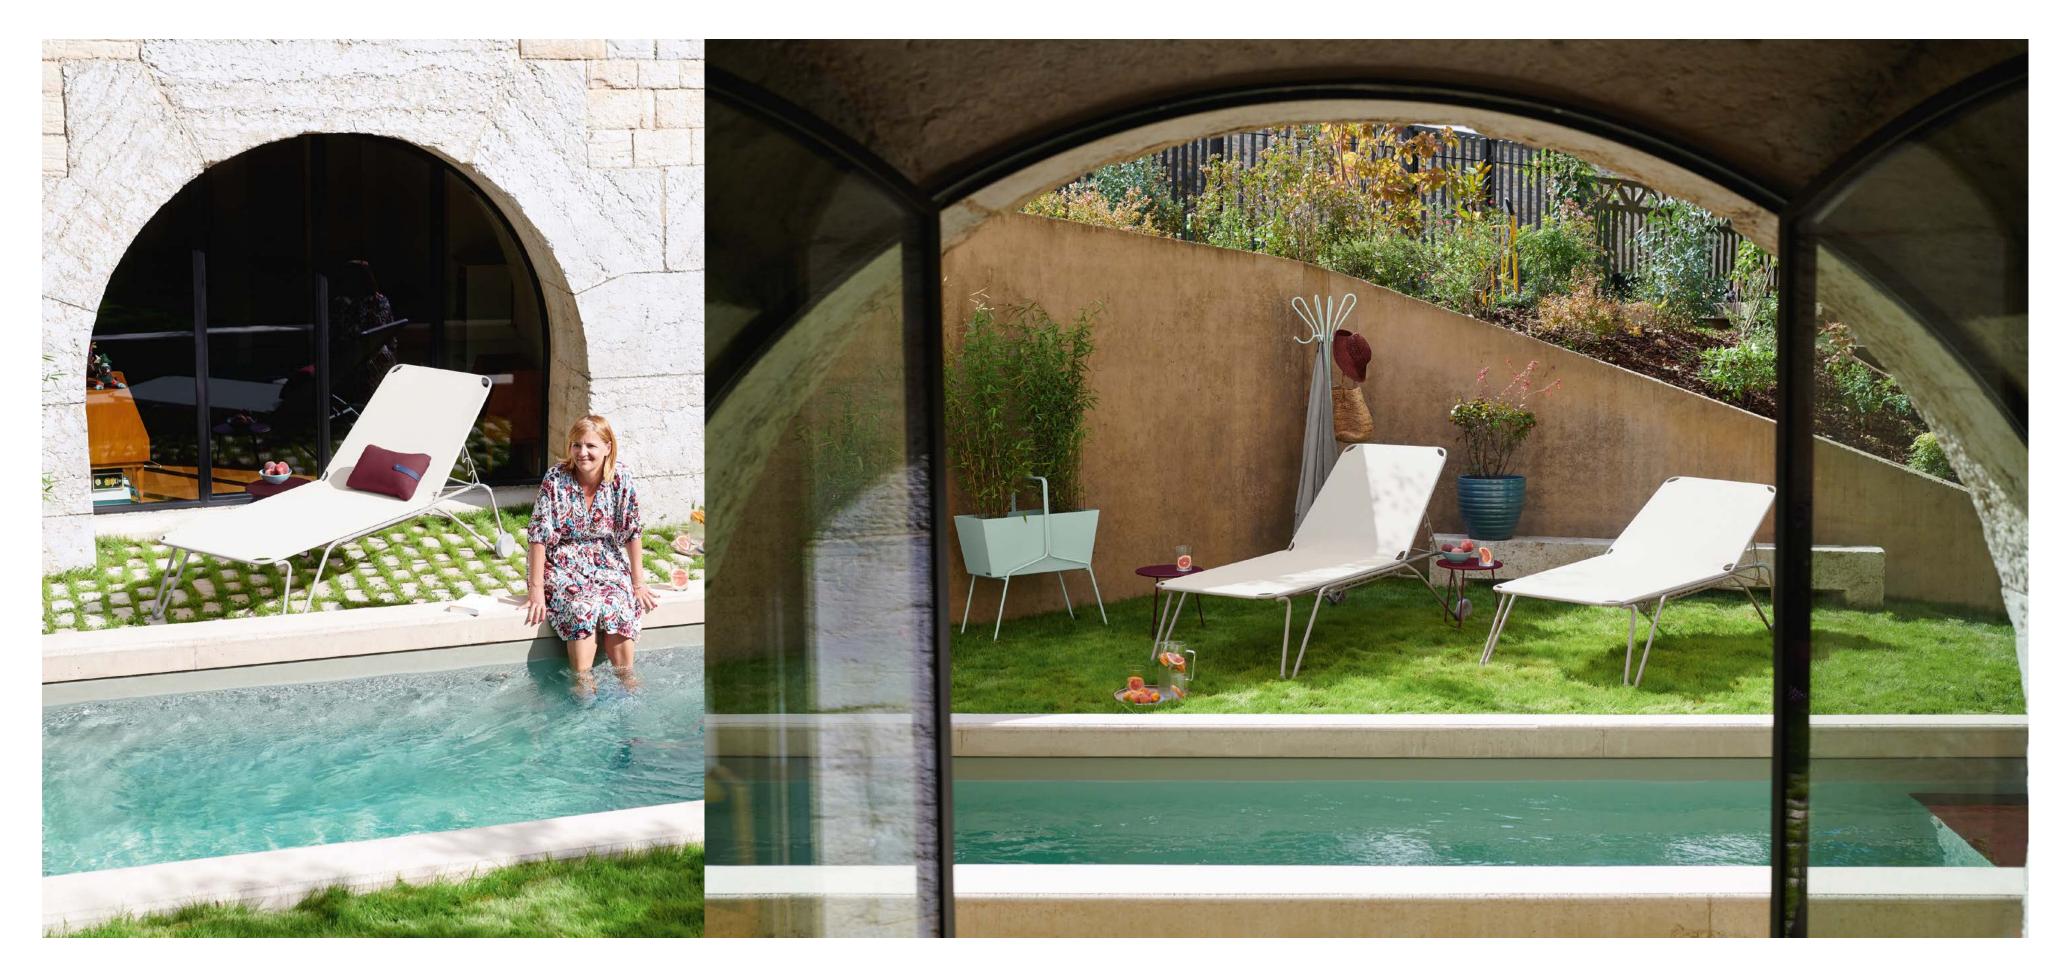

design/production 2010/2011; 2020

material

seat in perforated steel, steel wire base

collection

chair, lounger, high stool, rocking chair

## description

The SURPRISING chair is a delicate metal chair with slim slats that embodies a precise and elegant design. It is available in various colors and seamlessly blends into any environment. Despite its slim construction, the chair offers comfort and coziness while requiring minimal space. It is stackable + suitable for relaxed lunches as well as lively outdoor dinner parties.