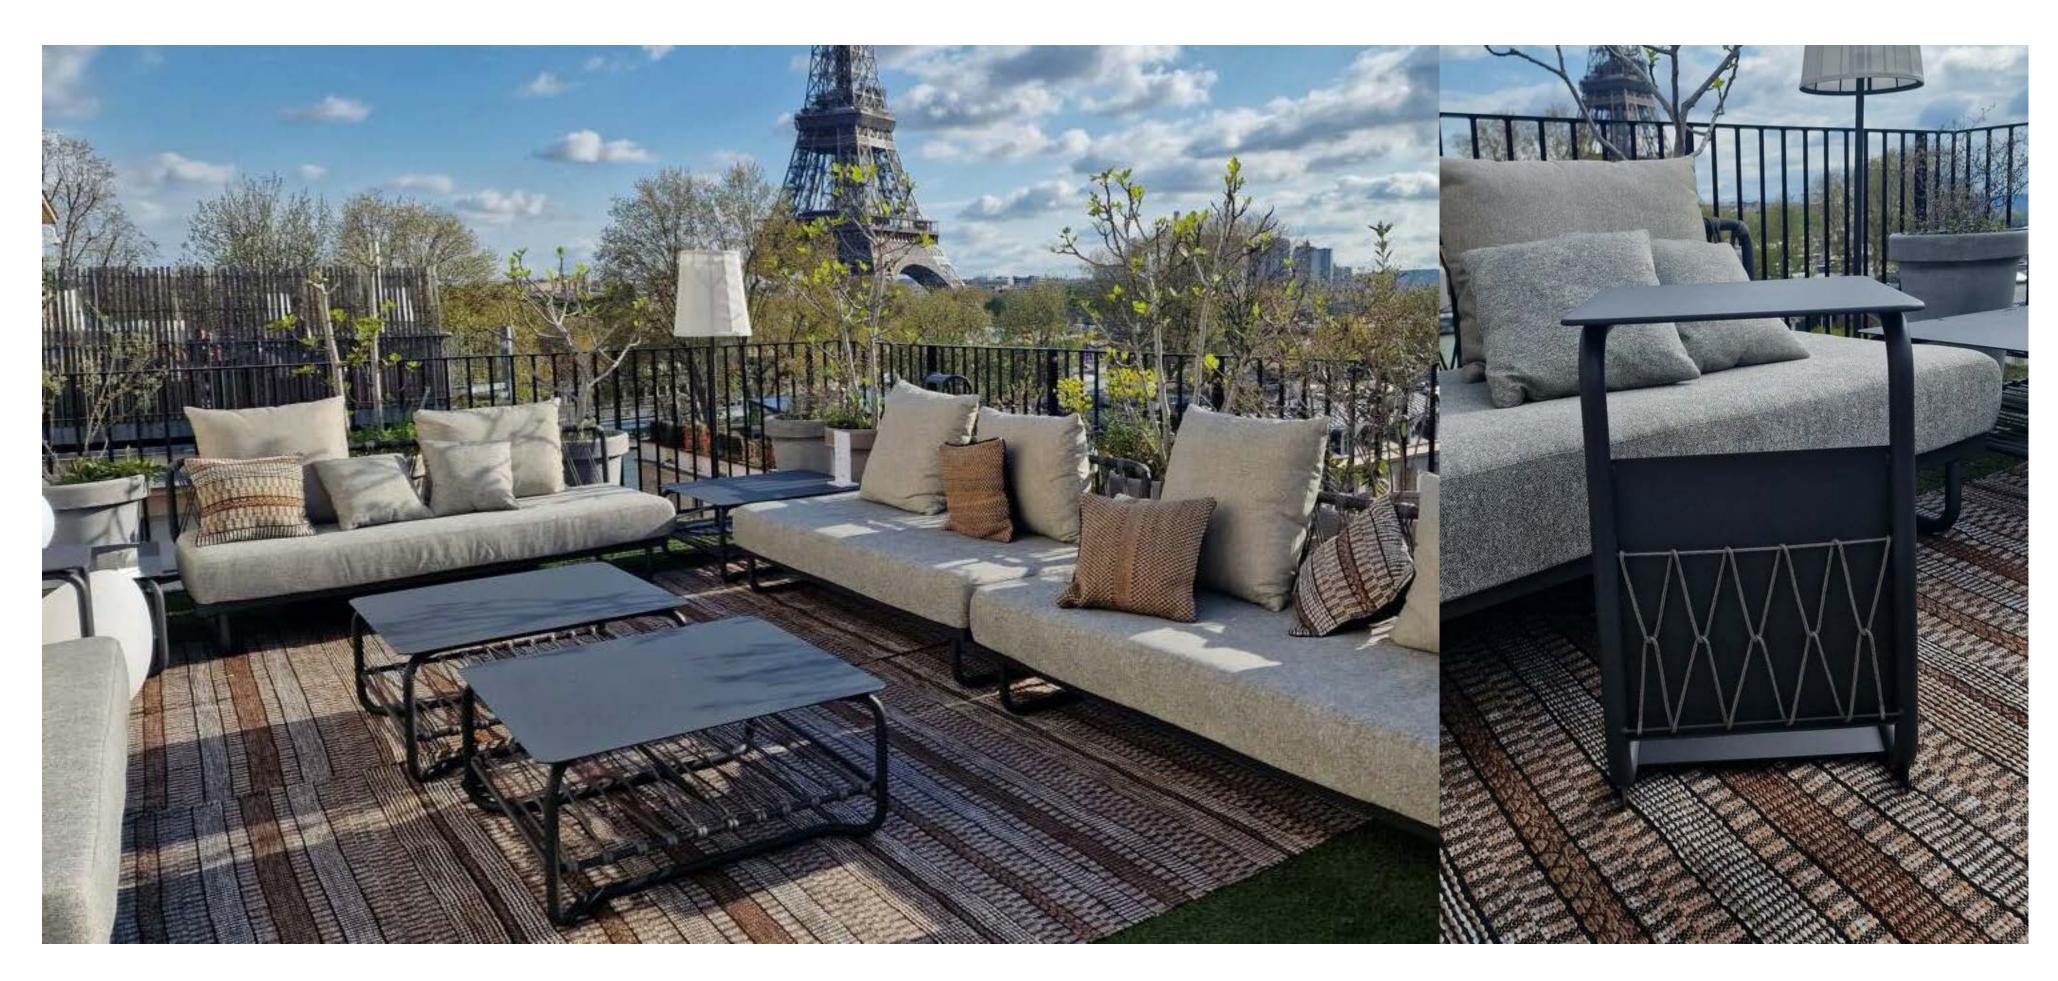

producer
LIGNE ROSET
www.ligne-roset.com

design/production 2021/2023

material

charcoal coloured lacquered aluminium, grey rope braiding, 100% polypropylene

collection

sofa, low table, side table

# description

Ultra-light bench thanks to its aluminium structure The fabrics are Outdoor and water-repellent, they have a chic, cosy and luxurious look. In addition to the VALMER sofa, there are now also two tables available. An outdoor sofa table and a small side table. Both are made of an aluminum structure, making them particularly lightweight.