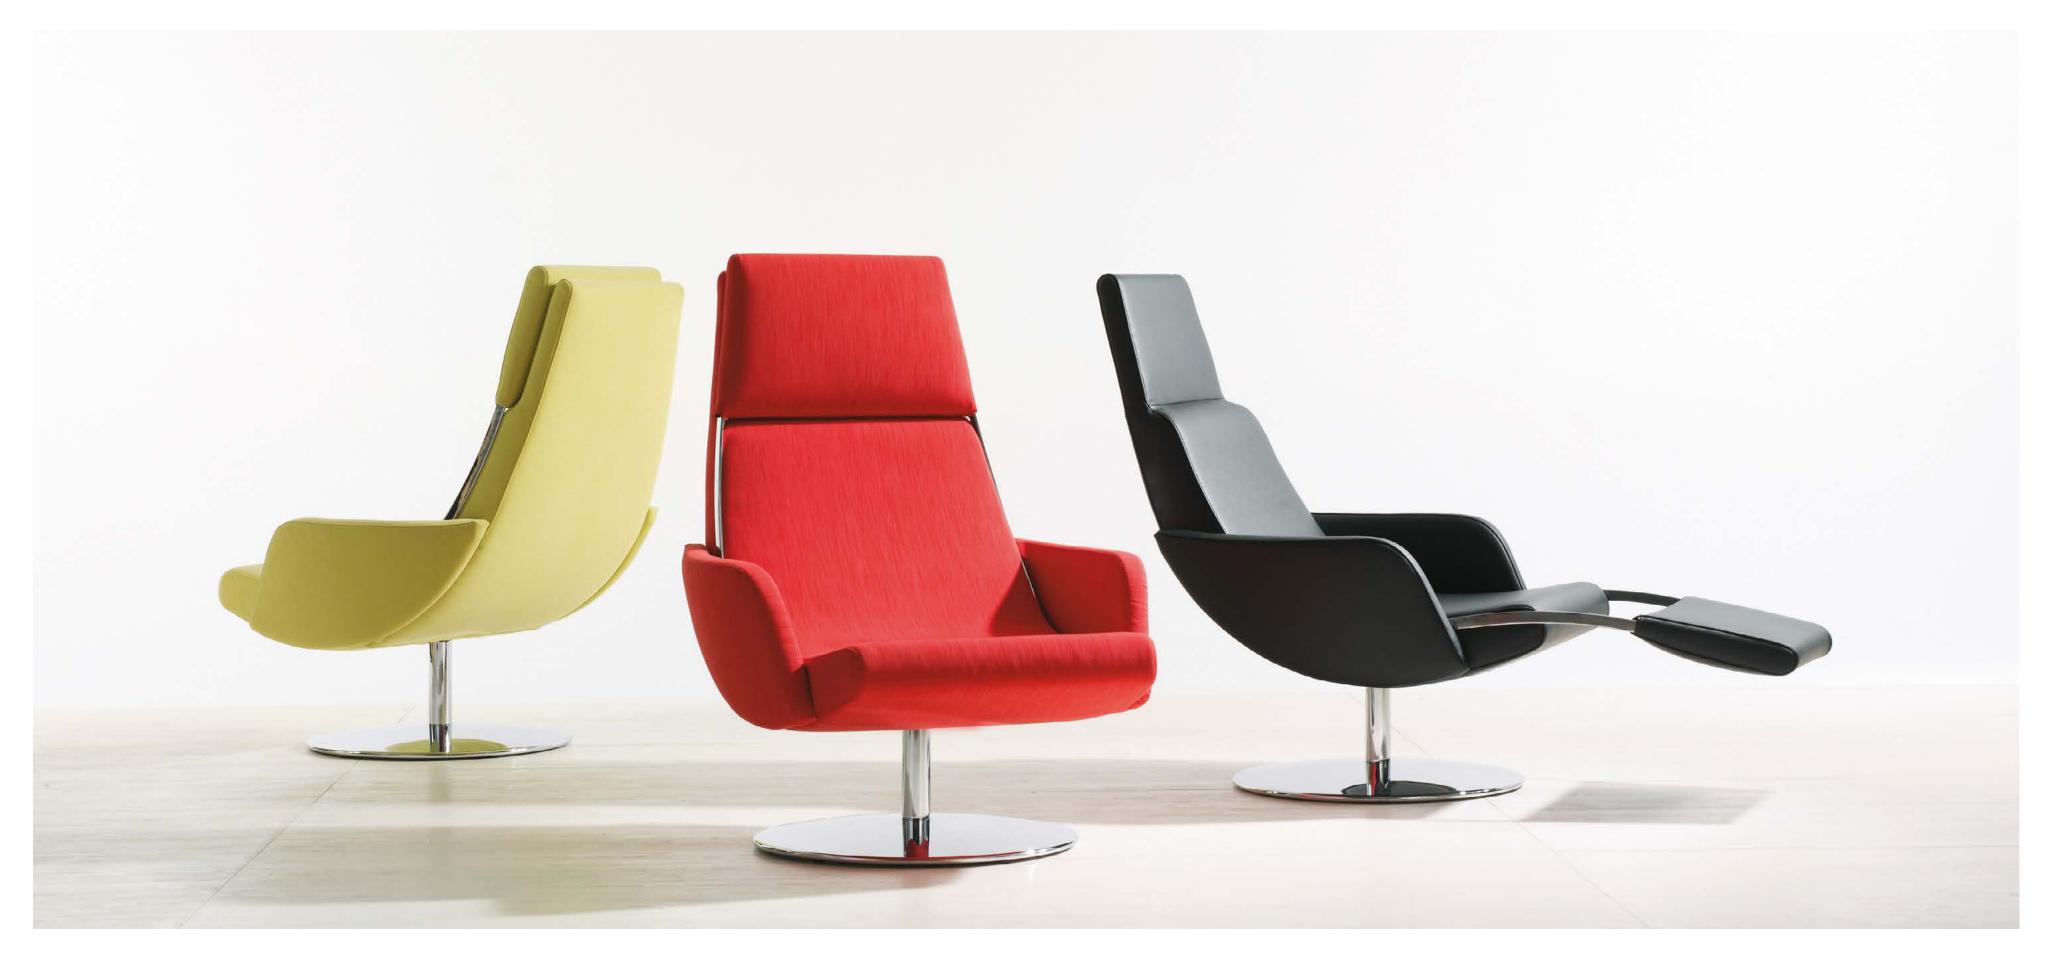

producer
DIE COLLECTION
www.die-collection.de

design/production 2004/2006

*material* leather or fabric, steel

dimensions (w x h x d) 125 x 120 x 95

# description

The SINO chair is an innovative product that combines superior functionality with simple, modern aesthetics. It is a swivel armchair with a foldable headrest and footrest. By simply folding the headrest frame, the chair easily transforms into a comfortable recliner.