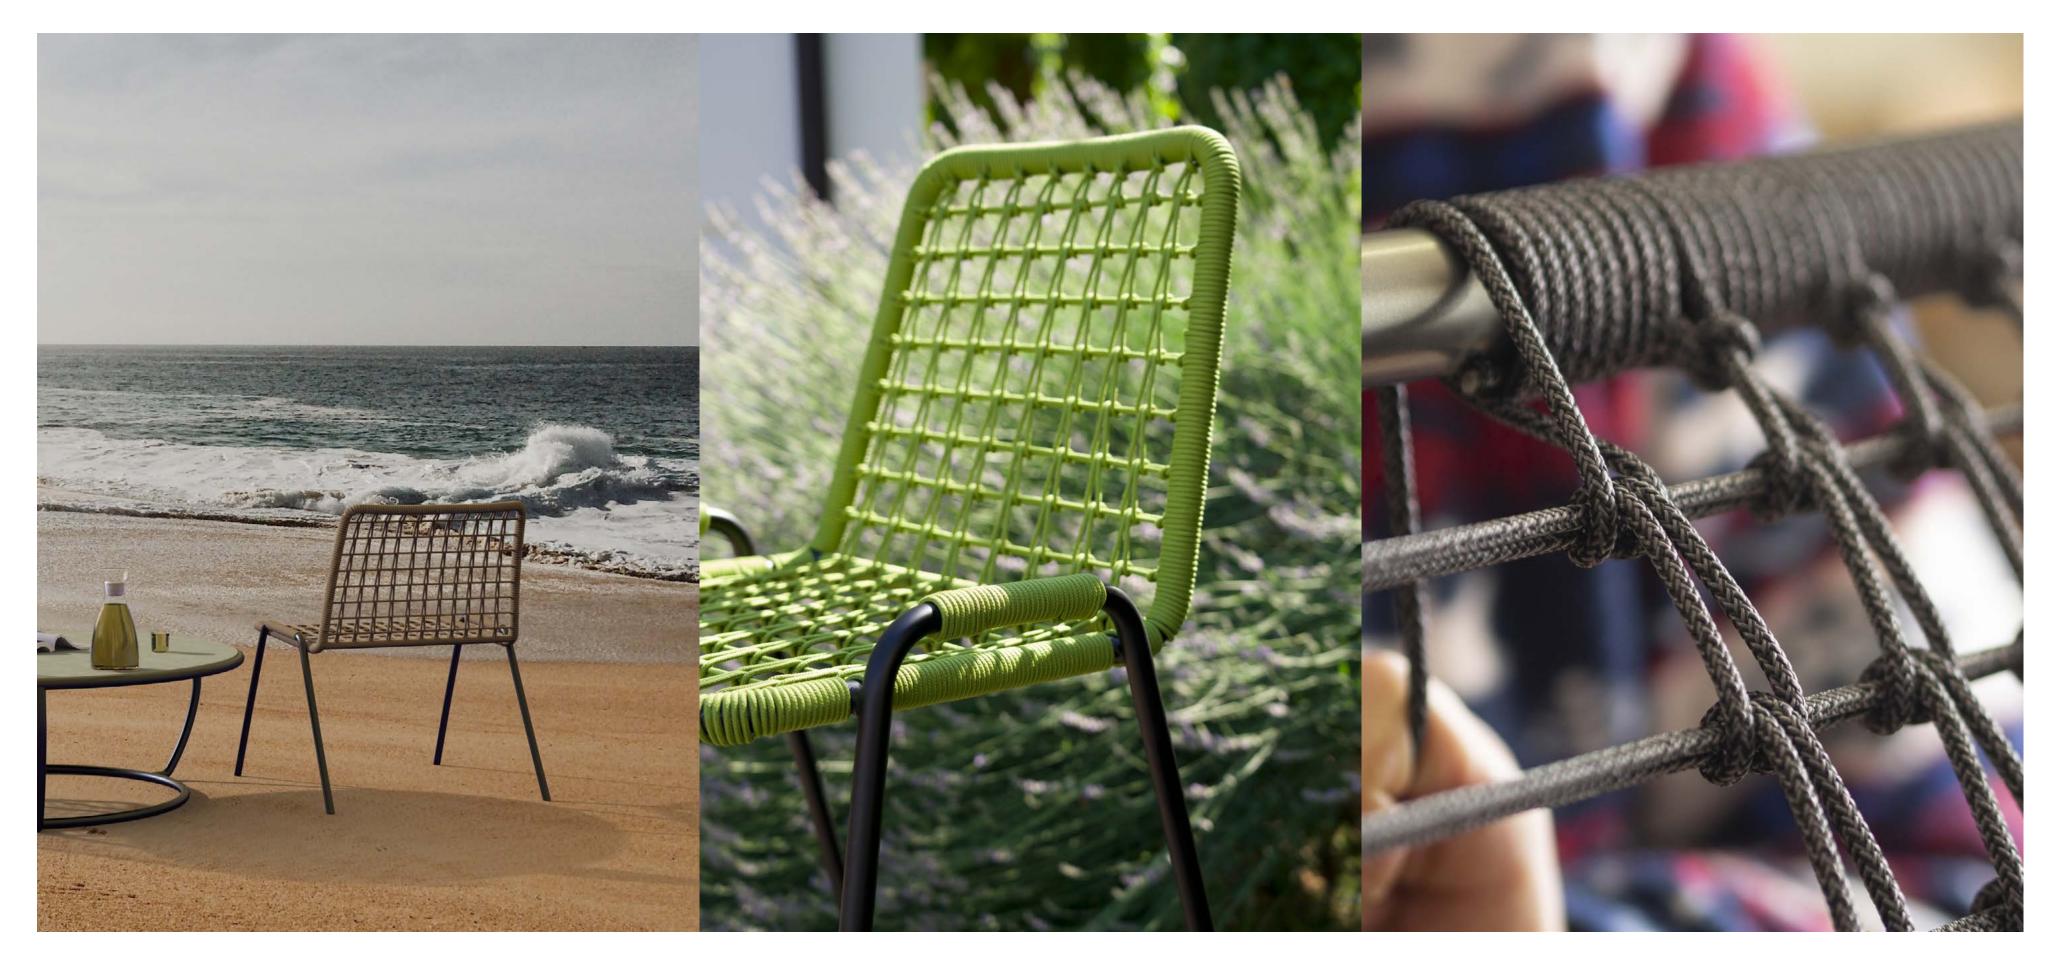

TONON

design/production 2021

#### material

structures made of powder-coated steel, natural rope made of synthetic fiber with an inner PET core and a polyester coating

collection chair, lounger and high stool

# description

The SAILOR collection tells the story of a design in balance between industry and manual craftsmanship and it is suitable for indoor and outdoor with its aesthetic and functional design. It features a robust weave inspired by fishing nets. The main material is nautical rope, known for its and weather resistance. The chair boasts an attractive design, is stackable, environmentally friendly and versatile.

design/production 2022

material

steel structure, hand-woven paper cord

collection

chair, lounger and high stool

## description

After the launch of the SAILOR collection, particularly proposed for outdoor use, the seat was produced in a new "outfit" - for refined and classy interiors.

The combination of its steel frame with the cellulose cord makes the SAILOR seat pleasant, original and 100% recyclable.